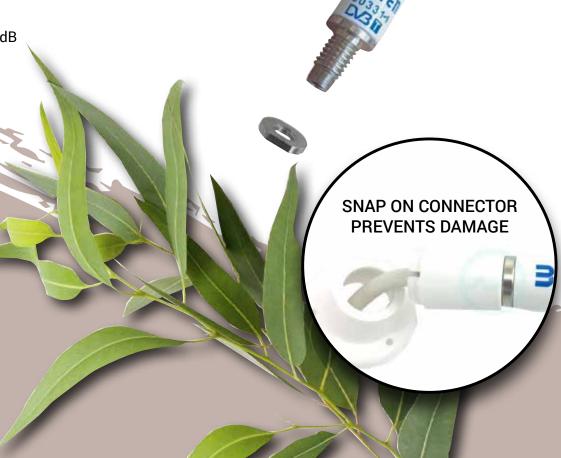

## **Banten Digi Whip Antenna**

High quality fit for purpose design for crystal clear reception

The Banten Digi Whip Antenna is a mere 25cm long, and is available with a snap on base connection adaptor. Receive clear TV reception for your caravan or motorhome. Includes 5m cable supplied in the kit.

Banten

Typology: Antenna

Band: TV DVB-T Length mt: 0.25 m

Ferrule: 0.25 m

Style: Plastic whip

Colour: white Weight: 430gm

Mount: 1-1.4" female
Cable or 5.0 mt cable

connectors: